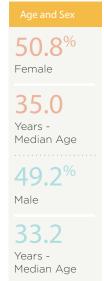

| Stats                   | South Ogder | n Weber County | Salt Lake MSA |
|-------------------------|-------------|----------------|---------------|
| Total Population        | 16,893      | 238,682        | 3,051,217     |
| Annual Growth Rate      | 0.5%        | 1.5%           | 2.0%          |
| Total Households        | 6,646       | 87,515         | 1,011,099     |
| Median Household Income | \$60,444    | \$56,581       | \$60,727      |
| Median Household Age    | 33.2 years  | 31.8 years     | 29.2 years    |
| Employee Population     | 18,729      | 108,097        | 745,001       |