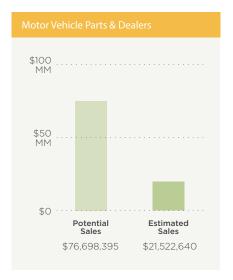

--------------------|
| Financially Informed                            |
| <ul> <li>Multi-Generational Families</li> </ul> |
| Conservative Values                             |
| Smart Shoppers                                  |

| Profile Average    |                        |                  |                    |                   |                           |
|--------------------|------------------------|------------------|--------------------|-------------------|---------------------------|
| Age Years          | Person in<br>Household | Property Type    | Age of<br>Children | Home<br>Ownership | Household<br>Income       |
| 35<br>- to -<br>45 | 5+                     | SINGLE<br>FAMILY | 4-8                | OWNS<br>HOME      | \$75K<br>- to -<br>\$100K |



# Spending Leakage





### South Ogden is ready for development:

Located between Weber State University and the Riverale Shopping Center, South Ogden is home to retailers of all sizes. Our residents are smart shoppers, looking for family-friendly retailers. Our city staff is ready, able, and willing to help as you explore opportunities in South Ogden!

2018 EDCUTAH



## South Ogden Details & Map

## **Top Retailers**

- 1 Costco
- 2 Young Subaru
- Macey's Grocery
- 4 Neighborhood Walmart
- 5 Fresh Market
- 6 AT&T Mobile
- 7 Big Lots
- 8 Chuck-a-Rama
- 9 McDonalds
- 10 Automatic Car Credit

### **Top Retailers**

10 Minute Drive Time

25 Minute Drive Time

### **Top Retailers**

• FrontRunner Train

Composition Long Distance Commuter

To learn more about doing business in South Ogden:



#### CONTACT MATT DIX