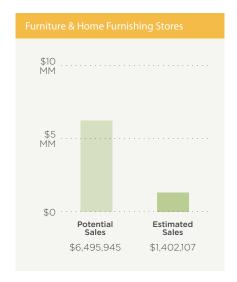

----------------------|
| Financially Informed                            |
| <ul> <li>Multi-Generational Families</li> </ul> |
| Conservative Values                             |
| Smart Shoppers                                  |

| Profile Average    |                        |                  |                    |                   |                           |
|--------------------|------------------------|------------------|--------------------|-------------------|---------------------------|
| Age Years          | Person in<br>Household | Property Type    | Age of<br>Children | Home<br>Ownership | Household<br>Income       |
| 35<br>- to -<br>45 | 5+                     | SINGLE<br>FAMILY | 4-8                | OWNS<br>HOME      | \$75K<br>- to -<br>\$100K |



# Spending Leakage





### South Ogden is ready for development:

Located between Weber State University and the Riverale Shopping Center, South Ogden is home to retailers of all sizes. Our residents are smart shoppers, looking for family-friendly retailers. Our city staff is ready, able, and willing to help as you explore opportunities in South Ogden!

2018 EDCUTAH



## South Ogden Details & Map

## **Top Retailers**

- 1 Costco
- 2 Young Subaru
- Macey's Grocery
- 4 Neighborhood Walmart
- 5 Fresh Market
- 6 AT&T Mobile
- 7 Big Lots
- 8 Chuck-a-Rama
- 9 McDonalds
- 10 Automatic Car Credit

### **Top Retailers**

10 Minute Drive Time

25 Minute Drive Time

### **Top Retailers**

• FrontRunner Train

Composition Long Distance Commuter

To learn more about doing business in South Ogden:



#### CONTACT MATT D