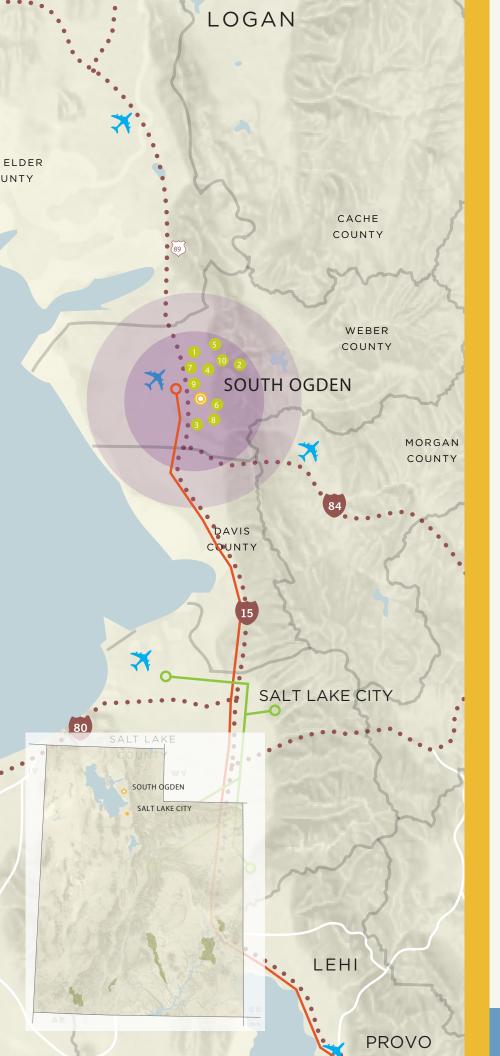

## South Ogden Details & Map

## **Top Retailers**

- 1 Costco
- 2 Young Subaru
- Macey's Grocery
- 4 Neighborhood Walmart
- 5 Fresh Market
- 6 AT&T Mobile
- 7 Big Lots
- 8 Chuck-a-Rama
- 9 McDonalds
- 10 Automatic Car Credit

### **Top Retailers**

10 Minute Drive Time

25 Minute Drive Time

### **Top Retailers**

• FrontRunner Train

Composition Long Distance Commuter

To learn more about doing business in South Ogden: