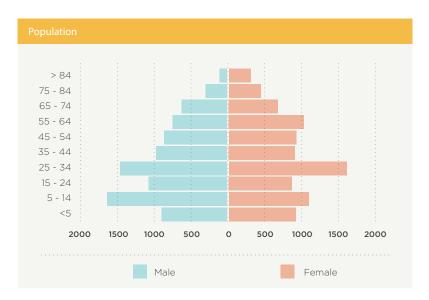

| Stats                   | South Ogder | n Weber County | Salt Lake MSA |
|-------------------------|-------------|----------------|---------------|
| Total Population        | 16,893      | 238,682        | 3,051,217     |
| Annual Growth Rate      | 0.5%        | 1.5%           | 2.0%          |
| Total Households        | 6,646       | 87,515         | 1,011,099     |
| Median Household Income | \$60,444    | \$56,581       | \$60,727      |
| Median Household Age    | 33.2 years  | 31.8 years     | 29.2 years    |
| Employee Population     | 18,729      | 108,097        | 745,001       |