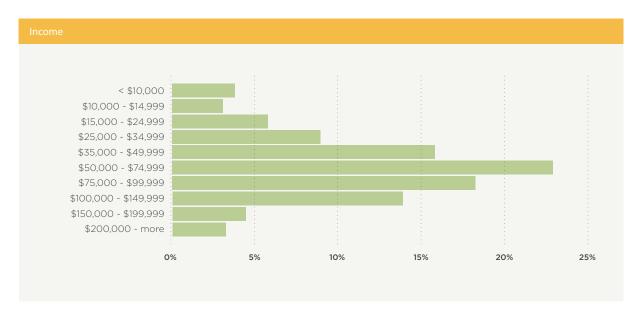

| Stats                   | South Ogder | n Weber County | Salt Lake MSA |
|-------------------------|-------------|----------------|---------------|
| Total Population        | 16,893      | 238,682        | 3,051,217     |
| Annual Growth Rate      | 0.5%        | 1.5%           | 2.0%          |
| Total Households        | 6,646       | 87,515         | 1,011,099     |
| Median Household Income | \$60,444    | \$56,581       | \$60,727      |
| Median Household Age    | 33.2 years  | 31.8 years     | 29.2 years    |
| Employee Population     | 18,729      | 108,097        | 745,001       |